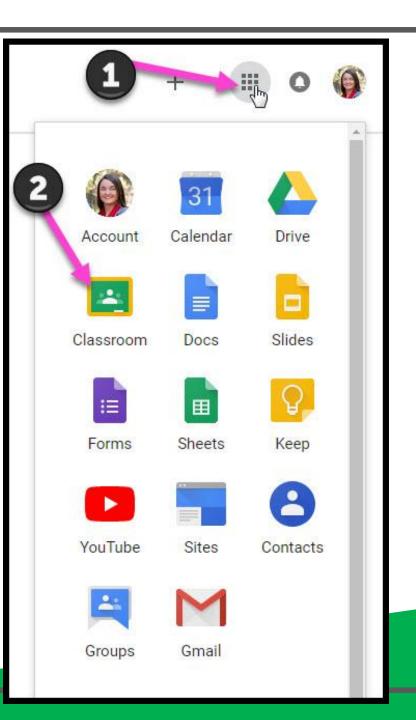

|
| Forgot password?              | NEXT |
|                               |      |
| Click on Next                 |      |
|                               |      |
|                               |      |

Type in your child's Google Email address & click "next."

| bratton@opsb.info   |      |
|---------------------|------|
| Enter your password |      |
| ·                   |      |
| Forgot password?    | NEXT |
|                     |      |
| Click on Next       |      |





## **NOH YOU'LL SEE** that you are signed in to your Google Apps for Education account!



Click on the 9 squares (Waffle/Rubik's Cube) icon in the top right hand corner to see the Google Suite of Products!



## Navigating Classroom



### Click on the waffle button and then the Google Classroom icon.



## Navigating Classroom



# Click on the class you wish to view.



## Navigating Classroom

- High Interest for Parents







## **GOOGLE APPS** allow you to edit Google assignments from any device that is connected to the internet!





# OUESTIONS?



## Email us at itsupport@hccs.info