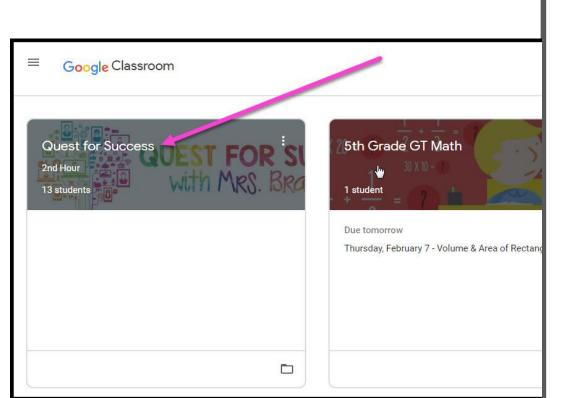

|      |
| Click on Next                 |      |
|                               |      |
|                               |      |

Type in your child's Google Email address & click "next."

| bratton@opsb.info   |      |
|---------------------|------|
| Enter your password |      |
| ·                   |      |
| Forgot password?    | NEXT |
|                     |      |
| Click on Next       |      |





## **NOH YOU'LL SEE** that you are signed in to your Google Apps for Education account!



Click on the 9 squares (Waffle/Rubik's Cube) icon in the top right hand corner to see the Google Suite of Products!



## Navigating Classroom



### Click on the waffle button and then the Google Classroom icon.



## Navigating Classroom



# Click on the class you wish to view.



## Navigating Classroom

- High Interest for Parents







## **GOOGLE APPS** allow you to edit Google assignments from any device that is connected to the internet!





# OUESTIONS?



## Email us at itsupport@hccs.info