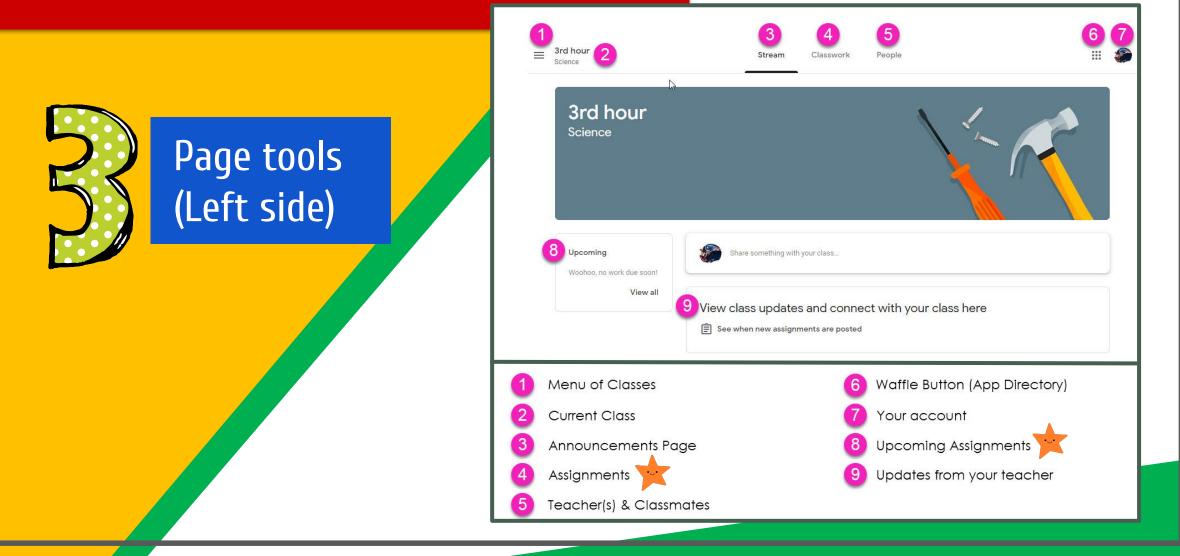

|
|                               |      |
|                               |      |

Type in your child's Google Email address & click "next."

| bratton@opsb.info   |      |
|---------------------|------|
| Enter your password |      |
| ·                   |      |
| Forgot password?    | NEXT |
|                     |      |
| Click on Next       |      |





## **NOH YOU'LL SEE** that you are signed in to your Google Apps for Education account!



Click on the 9 squares (Waffle/Rubik's Cube) icon in the top right hand corner to see the Google Suite of Products!



## Navigating Classroom



### Click on the waffle button and then the Google Classroom icon.



## Navigating Classroom



# Click on the class you wish to view.



## Navigating Classroom

- High Interest for Parents







## **GOOGLE APPS** allow you to edit Google assignments from any device that is connected to the internet!





# OUESTIONS?



## Email us at itsupport@hccs.info