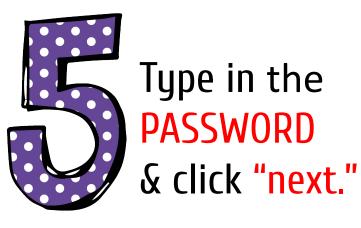

Type in your child's Google Email address & click "next."

| bratton@opsb.info   |      |
|---------------------|------|
| Enter your password |      |
| ·                   |      |
| Forgot password?    | NEXT |
|                     |      |
| Click on Next       |      |