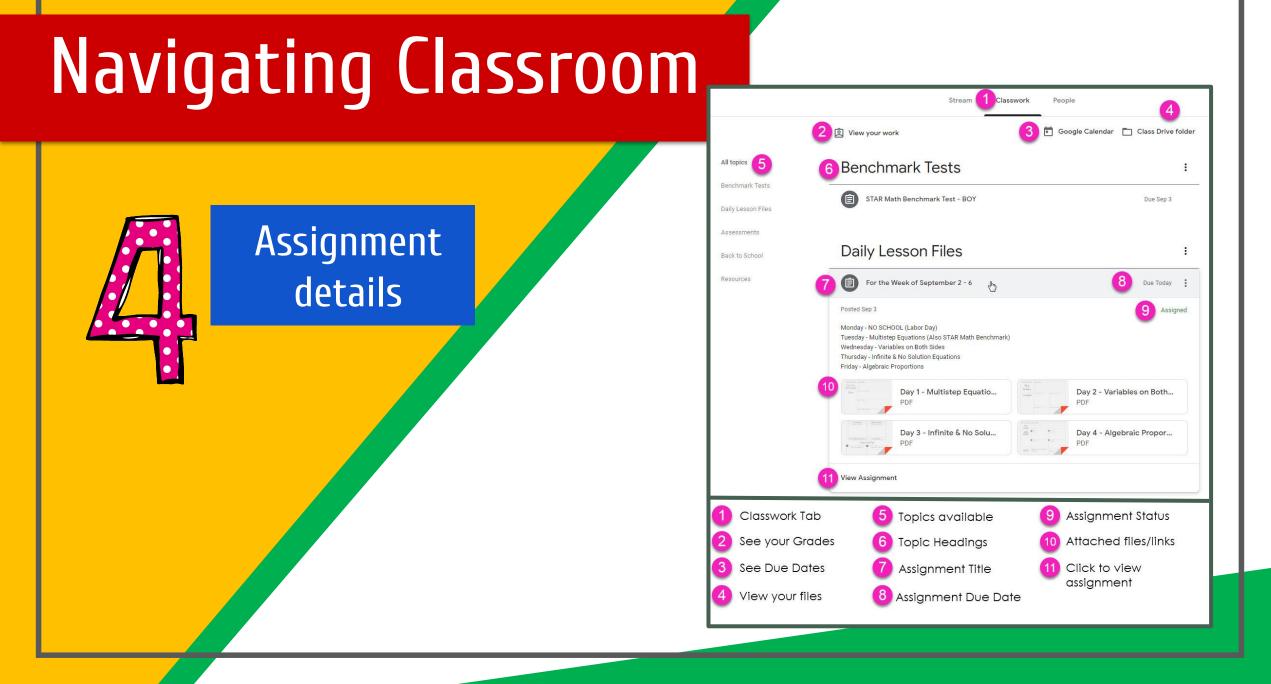

|
|                               |      |
|                               |      |

Type in your child's Google Email address & click "next."

| bratton@opsb.info   |      |
|---------------------|------|
| Enter your password |      |
| ·                   |      |
| Forgot password?    | NEXT |
|                     |      |
| Click on Next       |      |





## **NOH YOU'LL SEE** that you are signed in to your Google Apps for Education account!



Click on the 9 squares (Waffle/Rubik's Cube) icon in the top right hand corner to see the Google Suite of Products!



## Navigating Classroom



### Click on the waffle button and then the Google Classroom icon.



## Navigating Classroom



# Click on the class you wish to view.



## Navigating Classroom

- High Interest for Parents







## **GOOGLE APPS** allow you to edit Google assignments from any device that is connected to the internet!





# OUESTIONS?



## Email us at itsupport@hccs.info