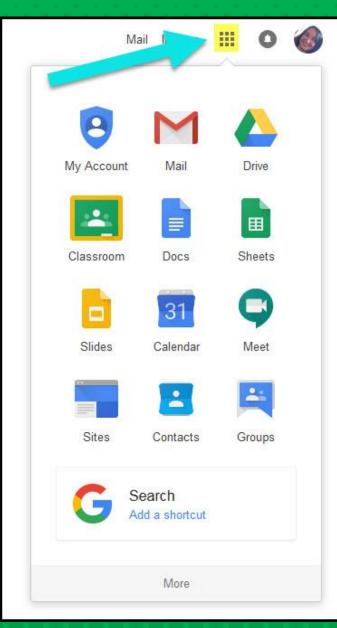

## **NOH YOU'LL SEE** that you are signed in to your Google Apps for Education account!

Click on the 9 squares (Waffle/Rubik's Cube) icon in the top right hand corner to see the Google Suite of Products!