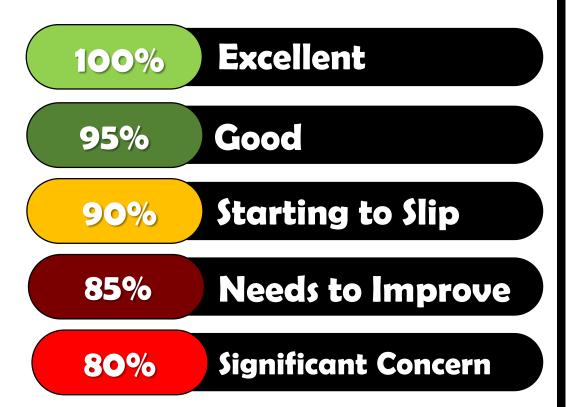

## What does our pathway to perfect attendance look like?

## Getting Your Child to School On Time Everyday REALLY MATTERS. Did You Know.....

| If your child's attendance during the school year | Your child would<br>have lost<br>approximately | Or they would have missed approximately |
|---------------------------------------------------|------------------------------------------------|-----------------------------------------|
| Was 95%                                           | 9 days from school                             | 45 lessons                              |
| Was 90%                                           | 19 days from school                            | 95 lessons                              |
| Was 85%                                           | 29 days from school                            | 140 lessons                             |
| Was 80%                                           | 36 days from school                            | 180 lessons                             |
| Was 75%                                           | 48 days from school                            | 240 lessons                             |